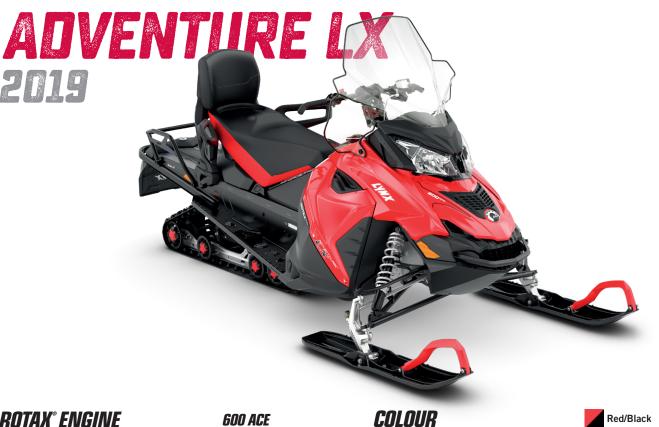

#### ROTAX® ENGINE **600 ACE**

| Engine details        | Liquid-cooled, four-stroke D.O.H.C.,<br>dry sump |
|-----------------------|--------------------------------------------------|
| Cylinders             | 2                                                |
| Displacement          | 600 cc                                           |
| Bore                  | 74 mm                                            |
| Stroke                | 69.7 mm                                          |
| Maximum engine speed  | 7250 RPM                                         |
| Carburation           | EFI                                              |
| Recommended fuel type | Regular unleaded                                 |
| Minimum octane        | 95